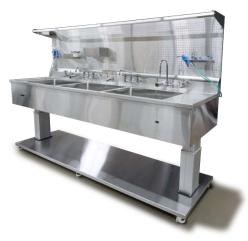

#### STAINLESS EQUIPMENT

HEIGHT ADJUSTABLE SINK

Multi-basin sinks and counters are reliable and easy to clean, and can be easily customized to fit your environment.

Touchscreen control, gesture sensors, electronic drains, and height adjustment available; this sink is built to maximize comfort and minimize cross contamination.