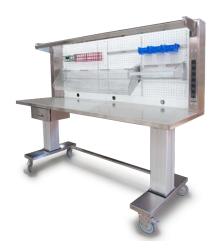

#### HEIGHT ADJUSTABLE WORKSTATION

Programmable height adjustment, adjustable overhead task light, column mounted electrical power strip enables productivity.

Vertical pegboards to mount accessories, helps users maintain a clutter free workspace. Also available with phenolic worksurfaces.