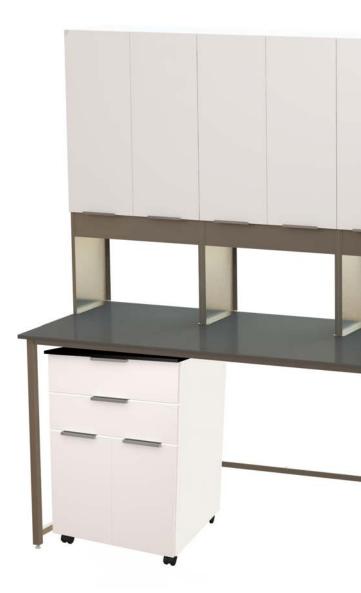

### **CLASSIC** UPPER CABINETS

Our affordable, easy to install upper cabinets come with adjustable shelves and european hinges- for soft closing doors.

Upper cabinets can be configured to any table length using our 1 or 2 door units. Attach to your wall or mount them securely on our laboratory tables with our stainless steel assembly units.

Shelf cubicle add ons that can be mounted or securely attached using our height adjustable stainless steel assembly units.

Choose the perfect number of storage units with single shelf cubicle add ons.

7