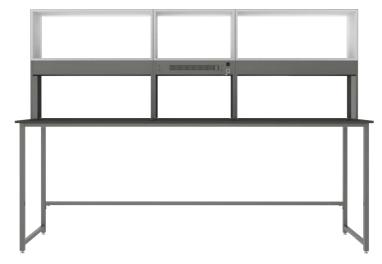

### ERGONOMIC MULTI-USER POWDER COATED BENCHES

Height adjustable benches are ideally suited for environments where multiple users utilize the same work space. Designed with the operator in mind, they easily adjust in height to align to individual user comfort and changing tasks.

Modular unit that are easily configurable, can be built back to back, side to side, or form complete island formations.

### HEIGHT ADJUSTABLE BENCH

#### Features include:

Height Adjustability: made easy without the use of tools

Complete Assemblies: allowing them to be stand-alone benches or built-in

Quick Release Fasteners: benches can be disconnected from the core for easy relocation and repurposing

Tapered Profiles: allows sight lines to be maintainted

Concealed Services: an efficent design that allows equipment to be positioned more easily - providing a clean, uncluttered work space

Available Custom End Panels: variety of different patterns and materials for a custom, modern look