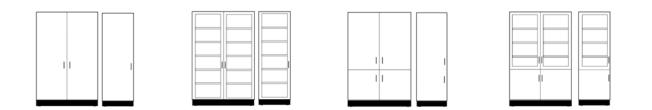

### BASE CABINETS

Maximize storage with modern laboratory cabinetry. The PLUS cabinetry line has a wide selection of base cabinets, available in mobile or built in.

#### WALL CABINETS

Design the Wall Cabinet that works for your lab using the cabinet configurator, select from cabinet front style, material, height, and width to efficiently organize, store, and access lab materials or equipment.

#### TALL STORAGE

Maximize your vertical storage space with our Tall Storage Cabinet options.

Both versatile and durable, these will fit your storage requirements across a range of layouts.