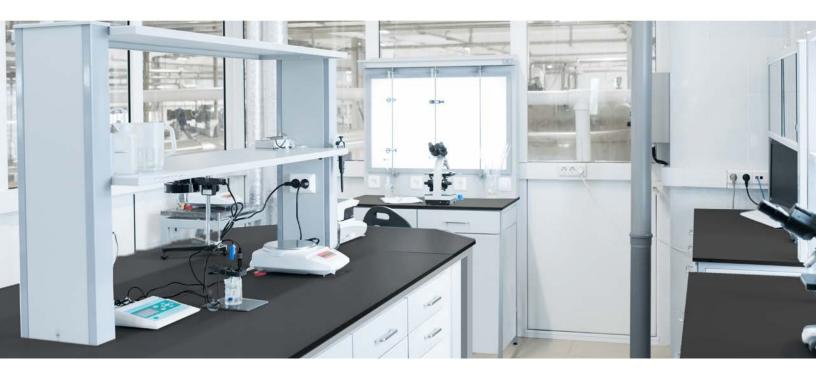

### CLASSIC BENCHES

This modular, budget friendly table makes it perfect for new start up labs, small lab projects, and quick renovations. The classic design allow these tables to seamlessly integrate with any existing lab furniture and current layout.

Classic Benches come with standard phenolic work surfaces, and various heights and sizes, making it ideal for a variety of uses and operations.

5

Phenolic tops are developed using high pressure compact laminate (HPL) and are compliant with the strict laboratory codes and standards. They are well suited for environments where hygeine, contamination control, sustainability, and ergonomics are important.