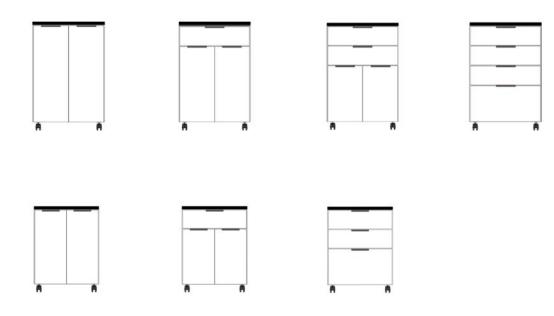

### **CLASSIC** BASE CABINETS

Our mobile base cabinets comprise of phenolic tops which are chemical and scratch resistant, easy to clean, toe kick for sink units, and 4 locking swivel casters for mobile base cabinets.

Shelves where applicable, soft closing slides and european hinges. Both desk and counter height available.

4