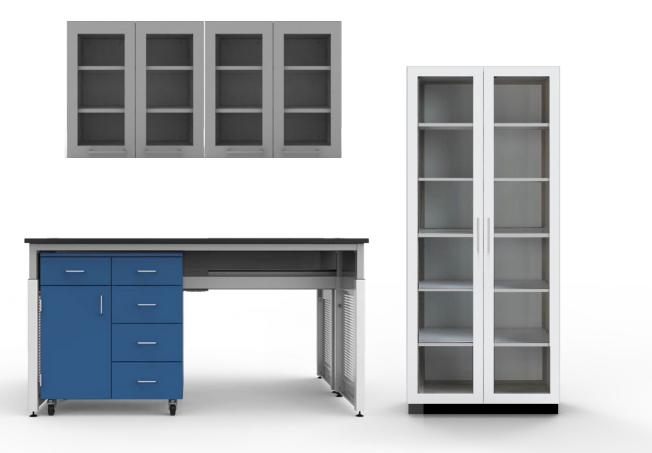

### ECONOMICAL MODULAR LABORATORY SOLUTIONS

Unilab CLASSIC creates flexible and adaptable laboratory furniture that will help drive efficiency and productivity in scientific workplaces.

- Optimize work-flow for maximum productivity
- Improve organization and accessibility, while saving space
- Support worker well-being through smart ergonomic design
- Easily adapt to changing requirements and conditions
- Stand up to the most demanding environments
- Unique design allows for quick and easy reconfiguration and relocation

### **CLASSIC** BASE CABINETS

Our mobile base cabinets comprise of phenolic tops which are chemical and scratch resistant, easy to clean, toe kick for sink units, and 4 locking swivel casters for mobile base cabinets.

### CLASSIC BENCHES

This modular, budget friendly table makes it perfect for new start up labs, small lab projects, and quick renovations. The classic design allow these tables to seamlessly integrate with any existing lab furniture and current layout.

### **CLASSIC** UPPER CABINETS

Our affordable, easy to install upper cabinets come with adjustable shelves and european hinges- for soft closing doors.

Upper cabinets can be configured to any table length using our 1 or 2 door units. Attach to your wall or mount them securely on our laboratory tables with our stainless steel assembly units.