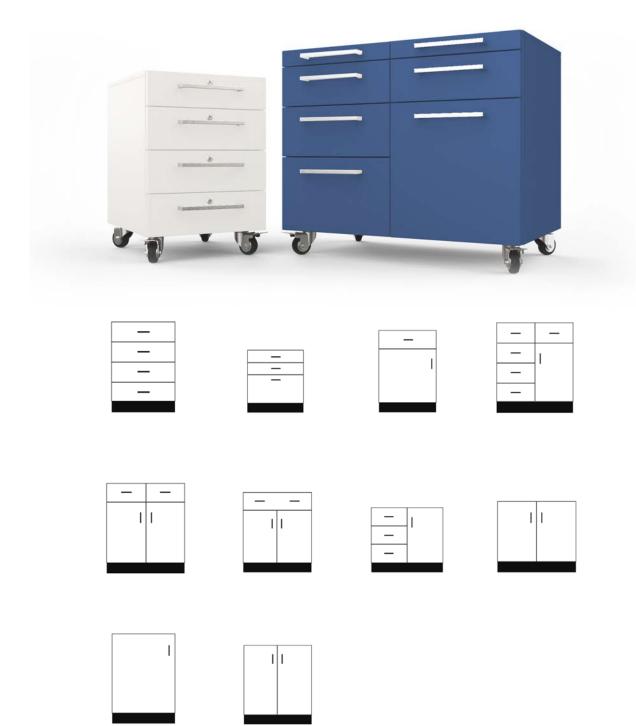

### BASE CABINETS

Maximize storage with modern laboratory cabinetry. The PLUS cabinetry line has a wide selection of base cabinets, available in mobile or built in.

#### WALL CABINETS

Design the Wall Cabinet that works for your lab using the cabinet configurator, select from cabinet front style, material, height, and width to efficiently organize, store, and access lab materials or equipment.

#### TALL STORAGE

Maximize your vertical storage space with our Tall Storage Cabinet options.

Both versatile and durable, these will fit your storage requirements across a range of layouts.