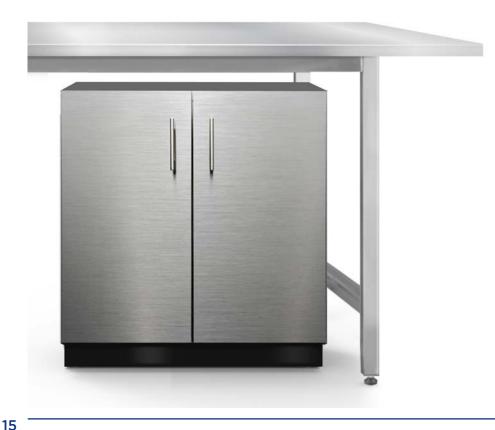

### BASE CABINETS

Maximize storage with modern laboratory cabinetry. The PLUS cabinetry line has a wide selection of base cabinets, available in mobile or built in.