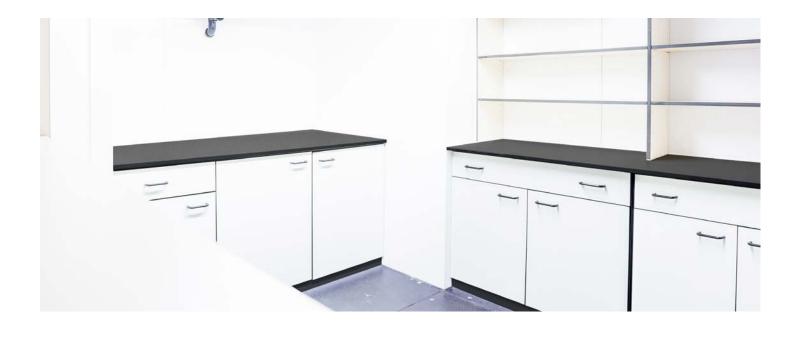

### **CLASSIC** BASE CABINETS

Our mobile base cabinets comprise of phenolic tops which are chemical and scratch resistant, easy to clean, toe kick for sink units, and 4 locking swivel casters for mobile base cabinets.

Shelves where applicable, soft closing slides and european hinges. Both desk and counter height available.

4

### CLASSIC BENCHES

This modular, budget friendly table makes it perfect for new start up labs, small lab projects, and quick renovations. The classic design allow these tables to seamlessly integrate with any existing lab furniture and current layout.

Classic Benches come with standard phenolic work surfaces, and various heights and sizes, making it ideal for a variety of uses and operations.

5

Phenolic tops are developed using high pressure compact laminate (HPL) and are compliant with the strict laboratory codes and standards. They are well suited for environments where hygeine, contamination control, sustainability, and ergonomics are important.