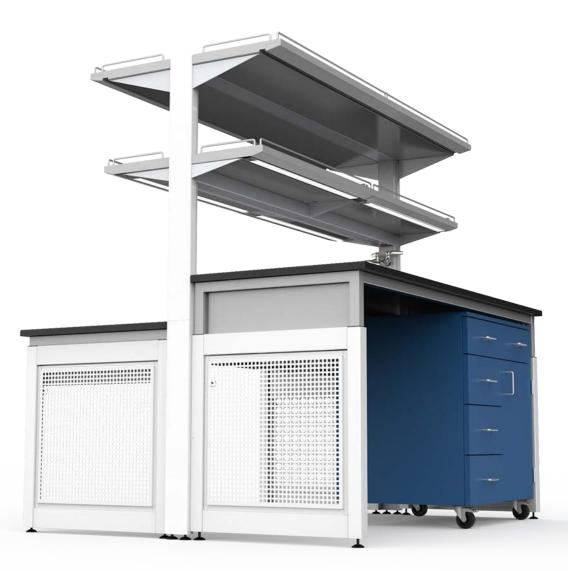

#### BENCH STORAGE ASSEMBLIES

Maximize every inch with Torvan UNILAB lab tables and height adjustable assembly units. Height adjustable storage gives laboratories the ability to maximize their unused vertical space.

Made from durable stainless steel to stand up to the harshest applications and environments. Easily assembles in minutes without the use of special tools.

Power bar, data ports, and USB installed on unit as an optional addition. This can be used to conveniently plug in equipment, additional lighting, and laptops.