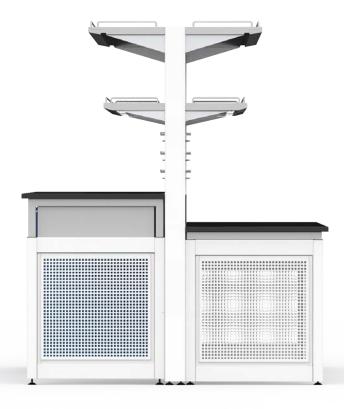

#### BENCH STORAGE ASSEMBLIES

Maximize every inch with Torvan UNILAB lab tables and height adjustable assembly units. Height adjustable storage gives laboratories the ability to maximize their unused vertical space.

Made from durable stainless steel to stand up to the harshest applications and environments. Easily assembles in minutes without the use of special tools.

Power bar, data ports, and USB installed on unit as an optional addition. This can be used to conveniently plug in equipment, additional lighting, and laptops.