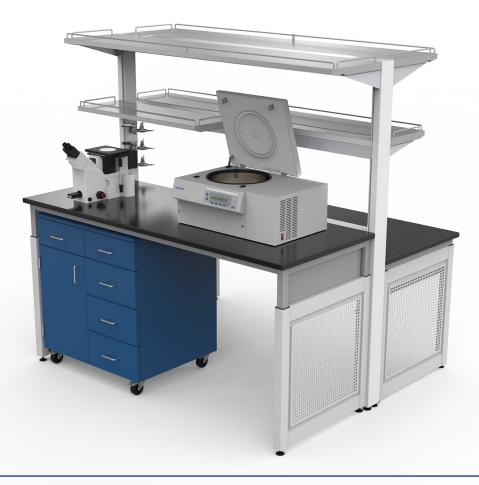

#### BENCH STORAGE ASSEMBLIES

Maximize every inch with Torvan UNILAB lab tables and height adjustable assembly units. Height adjustable storage gives laboratories the ability to maximize their unused vertical space.

Made from durable stainless steel to stand up to the harshest applications and environments. Easily assembles in minutes without the use of special tools.

Power bar, data ports, and USB installed on unit as an optional addition. This can be used to conveniently plug in equipment, additional lighting, and laptops.