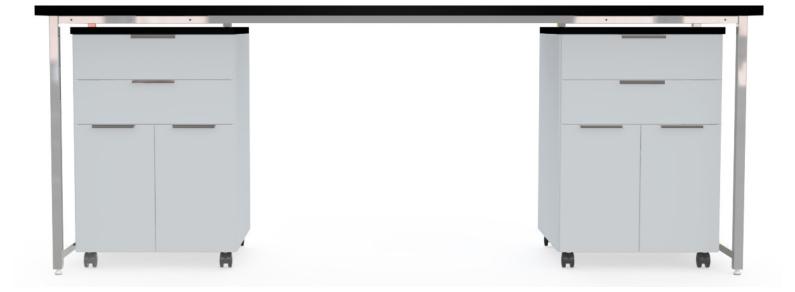

### CLASSIC BENCHES

This modular, budget friendly table makes it perfect for new start up labs, small lab projects, and quick renovations. The classic design allow these tables to seamlessly integrate with any existing lab furniture and current layout.

Classic Benches come with standard phenolic work surfaces, and various heights and sizes, making it ideal for a variety of uses and operations.

5

Phenolic tops are developed using high pressure compact laminate (HPL) and are compliant with the strict laboratory codes and standards. They are well suited for environments where hygeine, contamination control, sustainability, and ergonomics are important.