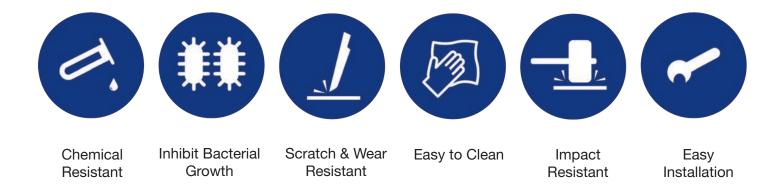

Classic Benches come with standard phenolic work surfaces, and various heights and sizes, making it ideal for a variety of uses and operations.

5

Phenolic tops are developed using high pressure compact laminate (HPL) and are compliant with the strict laboratory codes and standards. They are well suited for environments where hygeine, contamination control, sustainability, and ergonomics are important.

T03.1.0

Pastel Grey

- 24 hour chemical resistance based on SEFA 3 test method.
- Easy to clean and highly resistant to most harsh cleaning agents and disinfectants.
- Bacterial growth is not supported.