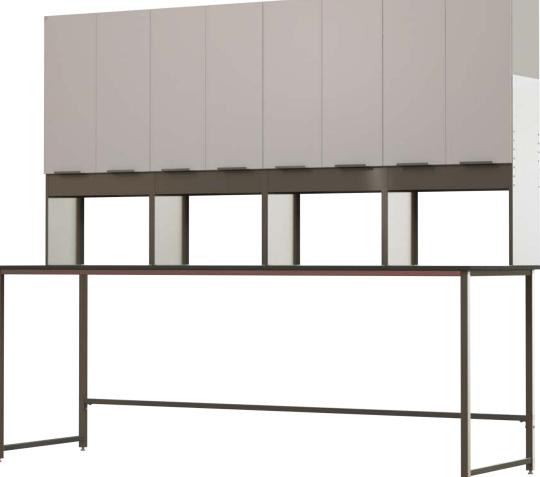

#### BENCH STORAGE ASSEMBLIES

Maximize every inch with Torvan UNILAB lab tables and height adjustable assembly units. Height adjustable storage gives laboratories the ability to maximize their unused vertical space.

Made from durable stainless steel to stand up to the harshest applications and environments. Easily assembles in minutes without the use of special tools.

Power bar, data ports, and USB installed on unit as an optional addition. This can be used to conveniently plug in equipment, additional lighting, and laptops.