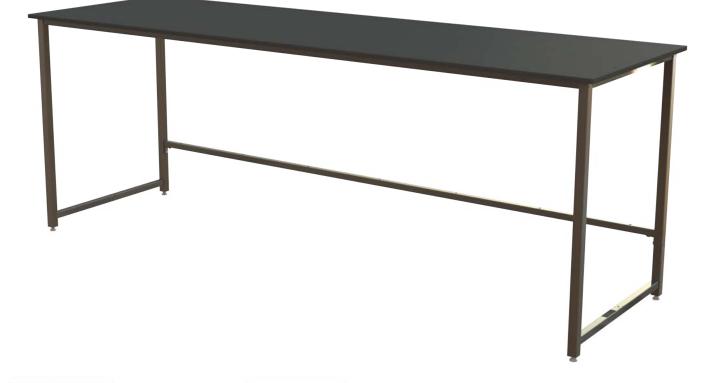

### CLASSIC BENCHES

This modular, budget friendly table makes it perfect for new start up labs, small lab projects, and quick renovations. The classic design allow these tables to seamlessly integrate with any existing lab furniture and current layout.

Classic Benches come with standard phenolic work surfaces, and various heights and sizes, making it ideal for a variety of uses and operations.

5

Phenolic tops are developed using high pressure compact laminate (HPL) and are compliant with the strict laboratory codes and standards. They are well suited for environments where hygeine, contamination control, sustainability, and ergonomics are important.